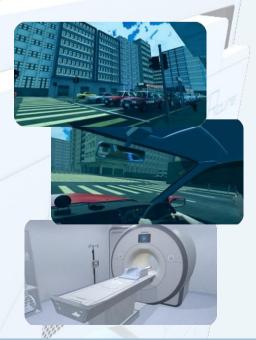

**Training Modules** - VR ferapy contains most popular training modules including:

- Roadside and In Vehicle Modules
- Hospital Equipment Room Module

In addition to the existing modules, we can also provide tailor-make solution to suit your needs. Please contact us for details.