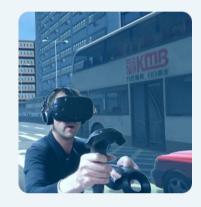

environment without actually having the users physically present in that environment.

Intuitive Interfaces - The trainee only need to wear the head

mounting device (HMD) to experience the almost real-life situation of his training objective. The trainer can watch the same view of the trainee in real-time on the monitor with user friendly menu to provide audiovisual stimulation and voice guidance to achieve training objectives.