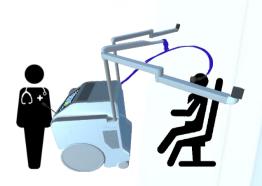

## VRferapy — VR Technology for Training

VRferapy is the flagship product of the Company. It deploys VR technology to form treatment solution for different training and life simulation purposes. Virtual Reality, VR in short, is a technology that reveals its power in offering VR users a sense of immersion in a predefined

environment without actually having the users physically present in that environment.

Intuitive Interfaces - The trainee only need to wear the head

mounting device (HMD) to experience the almost real-life situation of his training objective. The trainer can watch the same view of the trainee in real-time on the monitor with user friendly menu to provide audiovisual stimulation and voice guidance to achieve training objectives.

All-In-One Design - VRferapy is designed for easy movement and fast setup. The VRferapy cart holds all the tools needed and its arms can extend into operation position within seconds.