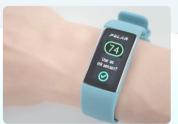

Physiological Measurement Capability - VRferapy is Bluetooth® Low Energy (BLE) ready and supports most BLE-compliant devices. Trainers can monitor trainee's real-time physiological information such as heartbeat rate, body temperature and so on. This can improve the training effectiveness.